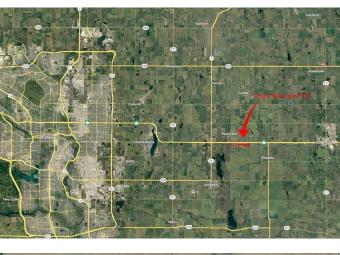

## \$2

0 Bedroom, 0.00 Bathroom, Land on 1.00 Acres

NONE, Rural Wheatland County, Alberta

Prime Industrial/Commercial Land for Lease. Secure a long-term lease in the New Origin Business Park at Dehavlin Airport and invest in a location designed for business success. This flat, industrial/commercial-zoned land offers exceptional highway exposure and easy access to Hwy 1, just 30 minutes from downtown Calgary.

With up to 5 acres available at rates as low as \$1.50 per sq. ft., this site provides flexible lot sizes tailored to your needs. Whether you're looking for a custom-built facility or a strategic hub for logistics and distribution, this prime location offers endless possibilities.