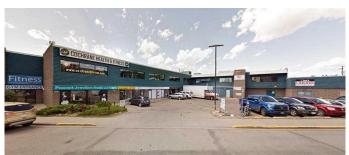

#### \$19

0 Bedroom, 0.00 Bathroom, Commercial on 1.00 Acres

NONE, Cochrane, Alberta

SHERIDAN MALL BAYS FOR LEASE, Sizes 500 to 1,500 sq. ft. Ground floor and upper floor. Elevator on east side. Stairs on south. 24 hours access. Hallway connects east and west side. Lease base rate \$8.50 upper floor and \$14.00 main floor. Strong tenant base mainly local business. Some bays have bathrooms in the bays. Great exposure to main access coming into Cochrane from Calgary via Highway 1A. Bays 15, 220 and Bay 2 are not available for lease at this time.