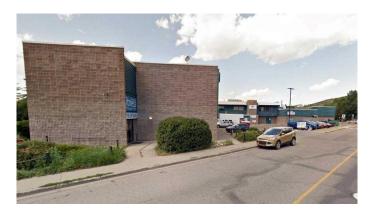

#### \$19

0 Bedroom, 0.00 Bathroom, Commercial on 1.00 Acres

NONE, Cochrane, Alberta

SHERIDAN MALL BAYS FOR LEASE, Sizes 500 to 1,500 sq. ft. Ground floor and upper floor. Elevator on east side. Stairs on south. 24 hours access. Hallway connects east and west side. Lease base rate \$8.50 upper floor and \$14.00 main floor. Strong tenant base mainly local business. Some bays have bathrooms in the bays. Great exposure to main access coming into Cochrane from Calgary via Highway 1A. Bays 15, 220 and Bay 2 are not available for lease at this time.