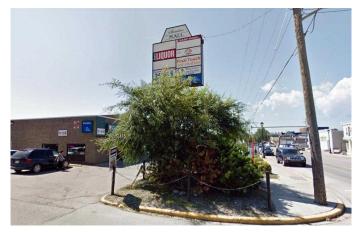

#### \$19

0 Bedroom, 0.00 Bathroom, Commercial on 1.00 Acres

NONE, Cochrane, Alberta

SHERIDAN MALL BAYS FOR LEASE, Sizes 500 to 1,500 sq. ft. Ground floor and upper floor. Elevator on east side. Stairs on south. 24 hours access. Hallway connects east and west side. Lease base rate \$8.50 upper floor and \$14.00 main floor. Strong tenant base mainly local business. Some bays have bathrooms in the bays. Great exposure to main access coming into Cochrane from Calgary via Highway 1A. Bays 15, 220 and Bay 2 are not available for lease at this time.