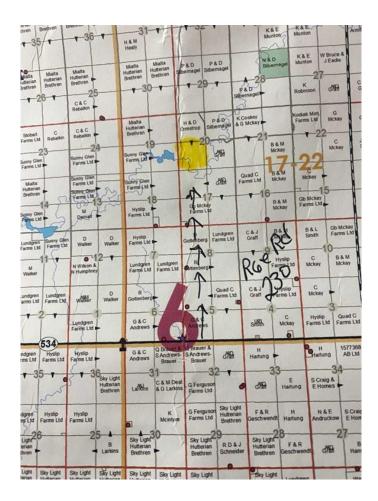

# \$800,000 - Sw1/4 -20-17-22-w4th Rge Rd 230, Rural Vulcan County

MLS® #A2197084

#### \$800,000

0 Bedroom, 0.00 Bathroom, Land on 160.00 Acres

NONE, Rural Vulcan County, Alberta

1/4 Section with 147 acres cultivated with the balance grass and water way which enters the SW corner of the property. There is an opportunity for a 22 acre subdivision. Located 11 miles East of Vulcan on highway 534 and 3 miles North.

## **Community Information**

| Address     | Sw1/4 -20-17-22-w4th Rge Rd 230 |
|-------------|---------------------------------|
| Subdivision | NONE                            |
| City        | Rural Vulcan County             |
| County      | Vulcan County                   |
| Province    | Alberta                         |
| Postal Code | T0L 2B0                         |