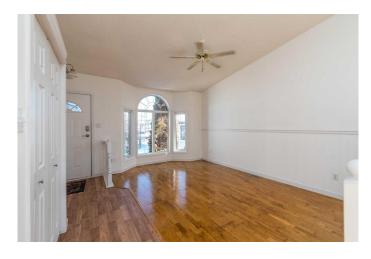

## \$349,000

5 Bedroom, 3.00 Bathroom, 1,190 sqft Residential on 0.16 Acres

Steele Heights, Lloydminster, Alberta

PRICE IMPROVEMENT!! This fresh home is just waiting for it's new family! This four level split features primary bedroom with 3 piece ensuite on the second floor. 2 more generous bedrooms and a four piece bathroom with jetted tub complete the 2nd level. The main floor offers an abundance of natural light and plenty of room for entertaining! The lower level offers another family room as well as laundry area, another bedroom and 4 piece bathroom and access to the garage. The basement has ANOTHER bedroom as well as den area and storage. This home has been freshly painted and floors re-coated.

### Interior

Interior Features Ceiling Fan(s), Jetted Tub, See Remarks

Dishwasher. **Appliances** Garage Control(s). Oven-Built-In, Range Hood.

Refrigerator, Stove(s), Washer/Dryer

Forced Air Heating

Cooling None Has Basement Yes