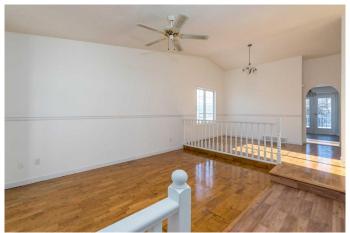

## \$349,000

5 Bedroom, 3.00 Bathroom, 1,190 sqft Residential on 0.16 Acres

Steele Heights, Lloydminster, Alberta

PRICE IMPROVEMENT!! This fresh home is just waiting for it's new family! This four level split features primary bedroom with 3 piece ensuite on the second floor. 2 more generous bedrooms and a four piece bathroom with jetted tub complete the 2nd level. The main floor offers an abundance of natural light and plenty of room for entertaining! The lower level offers another family room as well as laundry area, another bedroom and 4 piece bathroom and access to the garage. The basement has ANOTHER bedroom as well as den area and storage. This home has been freshly painted and floors re-coated.

### Interior

Interior Features Ceiling Fan(s), Jetted Tub, See Remarks

Dishwasher. **Appliances** Garage Control(s). Oven-Built-In, Range Hood.

Refrigerator, Stove(s), Washer/Dryer

Forced Air Heating

Cooling None Has Basement Yes