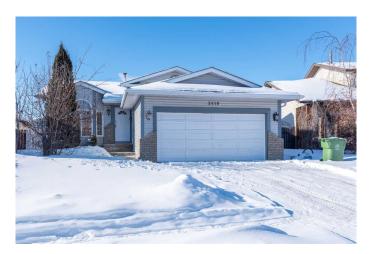

## \$349,000 - 2610 57a Avenue, Lloydminster

MLS® #A2197243

## \$349,000

5 Bedroom, 3.00 Bathroom, 1,190 sqft Residential on 0.16 Acres

Steele Heights, Lloydminster, Alberta

PRICE IMPROVEMENT!! This fresh home is just waiting for it's new family! This four level split features primary bedroom with 3 piece ensuite on the second floor. 2 more generous bedrooms and a four piece bathroom with jetted tub complete the 2nd level. The main floor offers an abundance of natural light and plenty of room for entertaining! The lower level offers another family room as well as laundry area, another bedroom and 4 piece bathroom and access to the garage. The basement has ANOTHER bedroom as well as den area and storage. This home has been freshly painted and floors re-coated.

## **Community Information**

Address 2610 57a Avenue

Subdivision Steele Heights

City Lloydminster

County Lloydminster

**Province** Alberta Postal Code T9V 2M4

## **Exterior**

**Exterior Features** Other, Private Yard

Lot Description Back Yard, Fruit Trees/Shrub(s), Landscaped, Lawn, See Remarks

Roof Asphalt Shingle

Vinyl Siding Construction

Foundation **Poured Concrete** 