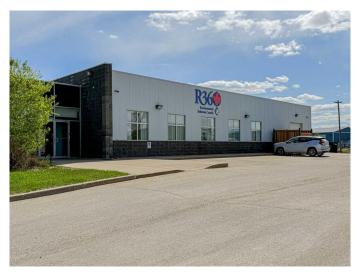

### \$1,950,000

0 Bedroom, 0.00 Bathroom, Commercial on 0.92 Acres

Richmond Industrial Park, Grande Prairie, Alberta

An exceptional investment opportunity awaits with this centrally located commercial property in the heart of Grande Prairie's Richmond Industrial Park, secured by a AAA tenant on a five-year lease with no plans to relocate. This 6,900 sq. ft. building, including 1,100 sq. ft. of heated warehouse space, is designed for functionality and growth, featuring a professional reception area, spacious boardroom, designated lunchroom, and a versatile bullpen. Situated on a 0.92-acre lot, the property offers ample outdoor storage, paved parking, and seamless accessibility, making it a prime asset for any investor. Don't miss this rare chanceâ€"contact your Commercial Realtor® today for more details or to arrange a showing.