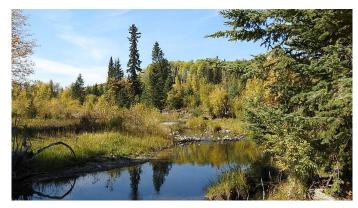

# \$3,599,000 - 108 Acres Bordering Kananaskis, Rural Foothills County

MLS® #A2198444

\$3,599,000

0 Bedroom, 0.00 Bathroom, Land on 108.40 Acres

NONE, Rural Foothills County, Alberta

108 Acres Bordering the Kananaskis and Fish Creek. Just 5 Minutes south of Bragg Creek, west of Hwy 762, sits this gorgeous 108 acres with a mixture of mature trees, rolling hills, open meadows and Fish Creek Frontage. Developed driveway right from the gate across your private bridge to the meadow leading into K Country. As you enter this special property you are over taken as you travel through the mature forest, then break out on a hill over looking open meadow, with 1/2 mile of Fish Creek frontage rambling below and the rugged Rocky Mountain peaks to the West. The land is a 108 acre rectangle with a high treed hill on the North side which would make the perfect building site for your Country Dream home. Imagine riding through the gate of your own property directly into K country. Part of the property has been recently logged and there is a substantial gravel reserve towards the NW corner for your personal use. Bring your horse and quads to this ultimate weekend retreat or full time country hideaway. For the fisherman reel in the Brook Trout, Cutthroat, and Rainbows from the banks of your land. Beautiful land with close in location. It doesn't get any better than this 108 acres bordering the Kananaskis. The Purchase Price does not include GST. In the event that GST is payable and the Buyer is not a GST registrant, then the Buyer shall remit the applicable GST to the Seller's lawyer on or before Completion

#### **Exterior**

Lot Description Backs on to Park/Green Space, Brush, Cleared,

Creek/River/Stream/Pond, No Neighbours Behind, Native Plants,

Pasture, Secluded, Treed, Waterfront