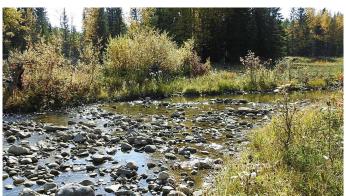

# \$3,599,000 - 108 Acres Bordering Kananaskis, Rural Foothills County

MLS® #A2198444

\$3,599,000

0 Bedroom, 0.00 Bathroom, Land on 108.40 Acres

NONE, Rural Foothills County, Alberta

108 Acres Bordering the Kananaskis and Fish Creek. Just 5 Minutes south of Bragg Creek, west of Hwy 762, sits this gorgeous 108 acres with a mixture of mature trees, rolling hills, open meadows and Fish Creek Frontage. Developed driveway right from the gate across your private bridge to the meadow leading into K Country. As you enter this special property you are over taken as you travel through the mature forest, then break out on a hill over looking open meadow, with 1/2 mile of Fish Creek frontage rambling below and the rugged Rocky Mountain peaks to the West. The land is a 108 acre rectangle with a high treed hill on the North side which would make the perfect building site for your Country Dream home. Imagine riding through the gate of your own property directly into K country. Part of the property has been recently logged and there is a substantial gravel reserve towards the NW corner for your personal use. Bring your horse and quads to this ultimate weekend retreat or full time country hideaway. For the fisherman reel in the Brook Trout, Cutthroat, and Rainbows from the banks of your land. Beautiful land with close in location. It doesn't get any better than this 108 acres bordering the Kananaskis. The Purchase Price does not include GST. In the event that GST is payable and the Buyer is not a GST registrant, then the Buyer shall remit the applicable GST to the Seller's lawyer on or before Completion

#### **Amenities**

Is Waterfront Yes
Waterfront Creek

#### **Exterior**

Lot Description Backs on to Park/Green Space, Brush, Cleared,

Creek/River/Stream/Pond, No Neighbours Behind, Native Plants,

Pasture, Secluded, Treed, Waterfront