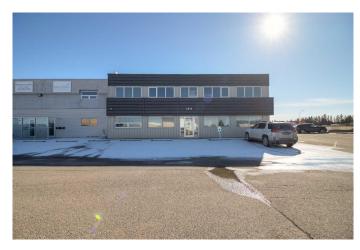

## \$2,550

0 Bedroom, 0.00 Bathroom, Commercial on 0.00 Acres

Churchill Industrial Park, Lethbridge, Alberta

Discover the ideal space for your business with this expansive commercial bay available for lease, offering a generous 2,509 square feet of versatile layout tailored to meet diverse business needs. The bay features dimensions of 28' x 28' and boasts impressive 18' ceilings, providing ample room for various operations. An overhead door facilitates easy access and loading, enhancing functionality. On the second floor, you will find an 872 square foot area that includes a boardroom/ office space, perfect for meetings and administrative tasks. The convenience of a kitchen, equipped with cabinets and a sink, adds to the appeal. It offers additional office space and a shower room, along with a brand-new hot water tank, ensuring comfort and efficiency. The two piece washroom is compliant with ADA standards. For those in need of organization, the bay area also provides additional storage options, allowing you to maintain an efficient workspace. Security is a priority, with a camera system installed on the premises alongside high-speed fiber internet, ensuring both safety and connectivity for your operations. Parking is made easy with a designated area within the rear gated compound, providing secure parking for one unit. This commercial bay represents a fantastic opportunity for businesses looking to expand or relocate to a well-equipped and adaptable space. Reach out to your favourite REALTOR® today to schedule a viewing and take the next step in optimizing your business

## **Community Information**

Address #170, 2910 16 Avenue N

Subdivision Churchill Industrial Park

City Lethbridge

County Lethbridge

Province Alberta

Postal Code T1H 5E9