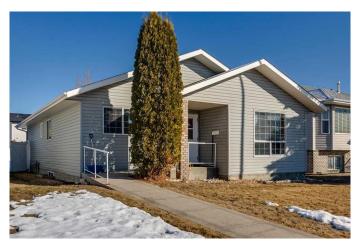

# \$359,900 - 96 Dempsey Street, Red Deer

MLS® #A2199364

## \$359,900

3 Bedroom, 1.00 Bathroom, 1,136 sqft Residential on 0.11 Acres

Davenport, Red Deer, Alberta

Property was built for accessibility and has been used by owner to house service providers with clients needing assistance. If an investment property isn't on your radar that's okay too. Property is fully wheelchair accessible on main floor, simply move in as a family home and enjoy the wider spaces and open floor plan. This home also would be an opportunity for someone to put some sweat equity into the property as there is a bit of TLC required.

### **Essential Information**

MLS® # A2199364 Price \$359,900

Bedrooms 3
Bathrooms 1.00
Full Baths 1

Square Footage 1,136 Acres 0.11 Year Built 2000

Type Residential
Sub-Type Detached
Style Bungalow
Status Active

# **Community Information**

Address 96 Dempsey Street

Subdivision Davenport

City Red Deer
County Red Deer
Province Alberta
Postal Code T4R2Z1