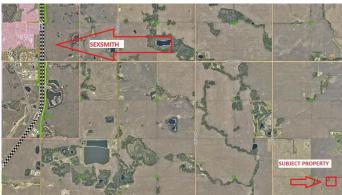

#### **Community Information**

| Address     | Se-15-73-5-w6 Range Road        |
|-------------|---------------------------------|
| Subdivision | NONE                            |
| City        | Rural Grande Prairie No. 1, 🗸   |
| County      | Grande Prairie No. 1, County of |
| Province    | Alberta                         |
| Postal Code | T0H 3C0                         |