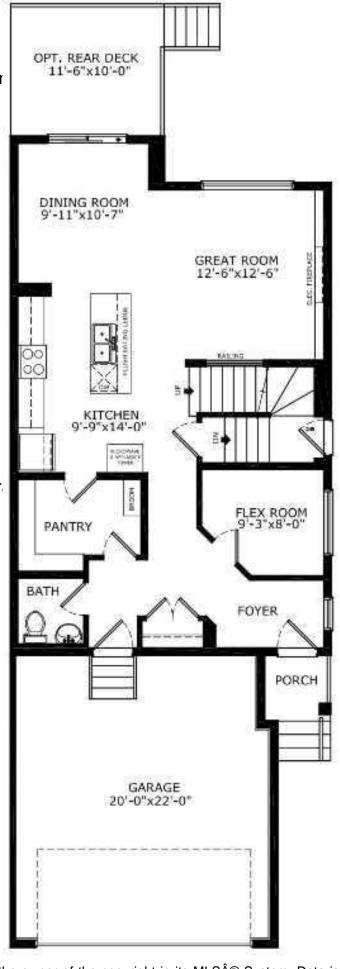

## \$649,500

4 Bedroom, 3.00 Bathroom, 2,100 sqft Residential on 0.08 Acres

Chelsea\_CH, Chestermere, Alberta

Welcome to the Caspian. Built by a trusted builder with over 70 years of experience, this home showcases on-trend, designer-curated interior selections tailored for a home that feels personalized to you. This energy-efficient home is Built Green certified and includes triple-pane windows, a high-efficiency furnace, and a solar chase for a solar-ready setup. With blower door testing that can offer up to may be eligible for up to 25% mortgage insurance savings, plus an electric car charger rough-in, it's designed for sustainable, future-forward living. Featuring a full suite of smart home technology, this home includes a programmable thermostat, ring camera doorbell, smart front door lock, smart and motion-activated switchesâ€"all seamlessly controlled via an Amazon Alexa touchscreen hub. Stainless Steel Washer and Dryer and Open Roller Blinds provided by Sterling Homes Calgary at no extra cost! \$2,500 landscaping credit is also provided by Sterling Homes Calgary until July 1st, 2025. The executive kitchen is a chef's dream, featuring built-in stainless steel appliances, a chimney hood fan, gas cooktop, and a stunning waterfall island with pendant lighting. The matte black faucet and two-tone cabinetry add a sophisticated touch. Enjoy the convenience of a side entrance, a 9' basement with two windows, and a BBQ gasline for outdoor entertaining. The 5-piece ensuite is an oasis, complete with a tiled shower and niche. Inside, find a cozy gas fireplace with an open

to above ceiling in the great room, a barn door leading to a flex room, and stylish paint-grade railing with iron spindles. Walk-in closets in every bedroom and a mudroom with bench and coat racks make everyday life a breeze. Plus, your move will be stress-free with a concierge service provided by Sterling Homes Calgary that handles all your moving essentialsâ€"even providing boxes! Photos are a representative.

#### **Essential Information**

MLS® # A2200045 Price \$649,500

Bedrooms 4

Bathrooms 3.00

Full Baths 2 Half Baths 1

Square Footage 2,100 Acres 0.08 Year Built 2024

Type Residential

Sub-Type Semi Detached