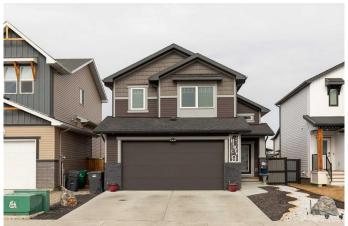

## \$575,000

5 Bedroom, 4.00 Bathroom, 1,558 sqft Residential on 0.09 Acres

Garry Station, Lethbridge, Alberta

Located on a quiet street in the beautiful neighbourhood of Garry Station, this spacious bi-level boasts elegant modern finishes and an open floorpan that is sure to please! As you walk into the home you are greeted by a grand staircase with glass details. The main floor includes a large kitchen and dining room leading to the attached deck on the back of the house. The living room with gas fireplace gives plenty of space for life and entertainment. With 2 bedrooms on the main floor, the master suite above the garage and 2 more bedrooms in the basement, you have plenty of room for a growing family. The basement bar with full size fridge offers endless possibilities for utilizing the basement. There are so many great features, you need to see it for yourself! Don't wait, check it out today!

### **Essential Information**

MLS® # A2200236 Price \$575,000

Bedrooms 5

Bathrooms 4.00

Full Baths 4

Square Footage 1,558
Acres 0.09
Year Built 2019

Type Residential

Sub-Type Detached
Style Bi-Level
Status Active

## **Community Information**

Address 39 Montrose Way W

Subdivision Garry Station
City Lethbridge

County Lethbridge

Province Alberta
Postal Code T1J 5T1