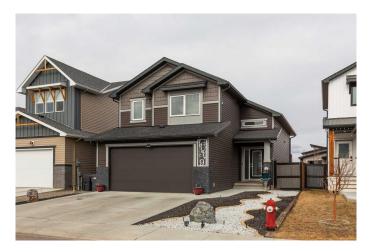

## \$575,000

5 Bedroom, 4.00 Bathroom, 1,558 sqft Residential on 0.09 Acres

Garry Station, Lethbridge, Alberta

Located on a quiet street in the beautiful neighbourhood of Garry Station, this spacious bi-level boasts elegant modern finishes and an open floorpan that is sure to please! As you walk into the home you are greeted by a grand staircase with glass details. The main floor includes a large kitchen and dining room leading to the attached deck on the back of the house. The living room with gas fireplace gives plenty of space for life and entertainment. With 2 bedrooms on the main floor, the master suite above the garage and 2 more bedrooms in the basement, you have plenty of room for a growing family. The basement bar with full size fridge offers endless possibilities for utilizing the basement. There are so many great features, you need to see it for yourself! Don't wait, check it out today!

### **Essential Information**

MLS® # A2200236 Price \$575,000

Bedrooms 5

Bathrooms 4.00

Full Baths 4

Square Footage 1,558
Acres 0.09
Year Built 2019

Type Residential

Sub-Type Detached
Style Bi-Level
Status Active

## **Community Information**

Address 39 Montrose Way W

Subdivision Garry Station
City Lethbridge

County Lethbridge

Province Alberta
Postal Code T1J 5T1