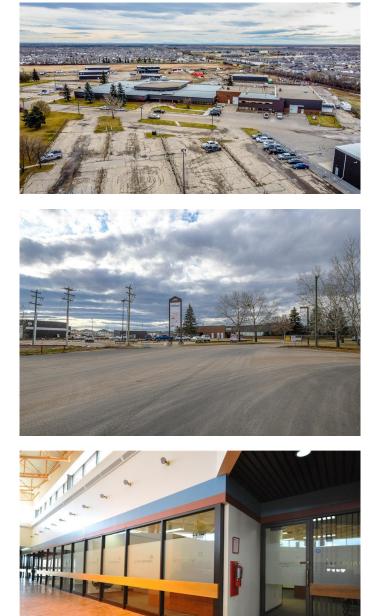

#### \$11

0 Bedroom, 0.00 Bathroom, Commercial on 16.95 Acres

Richmond Industrial Park, Grande Prairie, Alberta

HIGH QUALITY OFFICE SPACE LOCATED IN A GREAT OFFICE COMPLEX IN SOUTHWEST GRANDE PRAIRIE. This 4283sq.ft. space can suit a variety of different types of work environments and can be modified to fit your needs if needed. The space will be demised from unit #106A and can be developed to fit your needs. Numerous options for additional interior or exterior storage space, tons of parking, fibre internet, common lounge area and much more. Here is your opportunity to secure the most aggressive office leasing rates in the city of Grande Prairie. If you are looking for a great working environment with lots of amenities and great parking, strategically located with easy access to HWY.40 and all projects coming south of Grande Prairie. Landlord is willing to consider leasehold improvements and creative lease terms to find the right tenant. Base Rent(\$10.50/sq.ft.)= \$3747.63/month. Net Rent(\$10.46)= \$3,769.04/month. Total Cost= \$7516.67 + GST per month. All Utilities are included. Call a commercial Realtor today for further information or to arrange a viewing.

## Exterior

Lot Description Irregular Lot