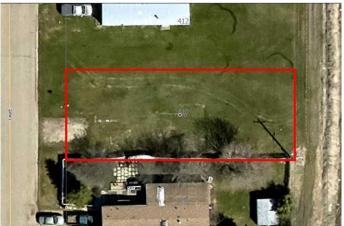

#### \$49,900

0 Bedroom, 0.00 Bathroom, Land on 0.18 Acres

NONE, Beaverlodge, Alberta

Vacant Lot on 7th Avenue – 55' x 140' (0.18 Acres)

This prime property is zoned R-2 in the Town of Beaverlodge and is ready! Whether youâ€<sup>™</sup>re looking to build from the ground up or move in a modular home, this lot is fully prepared. All essential services are already on-site and ready for hookup. Plus, the property is listed below its assessed value, offering value for buyers.