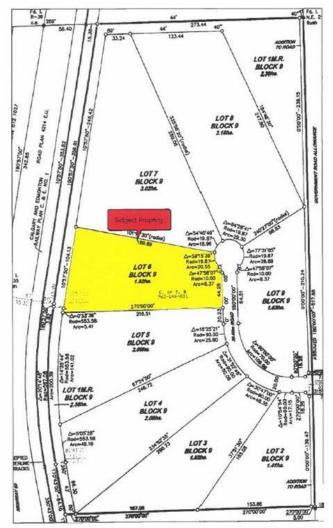

## \$170,000

0 Bedroom, 0.00 Bathroom, Land on 4.50 Acres

NONE, Rural Ponoka County, Alberta

Have you been looking for a perfect piece of land to build your dream home and still have room?! This is what you have been waiting for! Bring your plans for your custom home, your Shop-House or your Barndominium! Situated Between Ponoka and Lacombe, just outside Morningside, this nice sized acreage has gas and power at the property line and is ready for you to install your own Septic (field approved) and Drill your water Well to build your future home. Wonderfully situated for a walk-out basement and in close proximity to pavement and services with 15 Minutes to Lacombe and 12 Minutes to Ponoka. NOTE: GST is applicable and will be charged. No Mobile homes. Min. 1200 Sq. Ft. home.

## **Community Information**

| Address     | Lot 6 Rr 261        |
|-------------|---------------------|
| Subdivision | NONE                |
| City        | Rural Ponoka County |

| County<br>Province<br>Postal Code       | Ponoka County<br>Alberta<br>T4L 2N5                      |  |
|-----------------------------------------|----------------------------------------------------------|--|
| Amenities<br>Utilities                  | Electricity at Lot Line, Natural Gas at Lot Line         |  |
| Exterior<br>Lot Description             | Irregular Lot, Near Golf Course, Open Lot, Rolling Slope |  |
| Additional Information                  |                                                          |  |
| Date Listed<br>Days on Market<br>Zoning | March 7th, 2025<br>59<br>CR                              |  |
| Listing Details                         |                                                          |  |