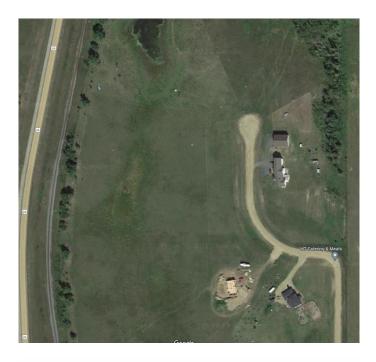

## \$170,000

0 Bedroom, 0.00 Bathroom, Land on 4.50 Acres

NONE, Rural Ponoka County, Alberta

Have you been looking for a perfect piece of land to build your dream home and still have room?! This is what you have been waiting for! Bring your plans for your custom home, your Shop-House or your Barndominium! Situated Between Ponoka and Lacombe, just outside Morningside, this nice sized acreage has gas and power at the property line and is ready for you to install your own Septic (field approved) and Drill your water Well to build your future home. Wonderfully situated for a walk-out basement and in close proximity to pavement and services with 15 Minutes to Lacombe and 12 Minutes to Ponoka. NOTE: GST is applicable and will be charged. No Mobile homes. Min. 1200 Sq. Ft. home.

## **Community Information**

| Address     | Lot 6 Rr 261        |
|-------------|---------------------|
| Subdivision | NONE                |
| City        | Rural Ponoka County |

| County<br>Province<br>Postal Code       | Ponoka County<br>Alberta<br>T4L 2N5                      |  |
|-----------------------------------------|----------------------------------------------------------|--|
| Amenities<br>Utilities                  | Electricity at Lot Line, Natural Gas at Lot Line         |  |
| Exterior<br>Lot Description             | Irregular Lot, Near Golf Course, Open Lot, Rolling Slope |  |
| Additional Information                  |                                                          |  |
| Date Listed<br>Days on Market<br>Zoning | March 7th, 2025<br>59<br>CR                              |  |
| Listing Details                         |                                                          |  |