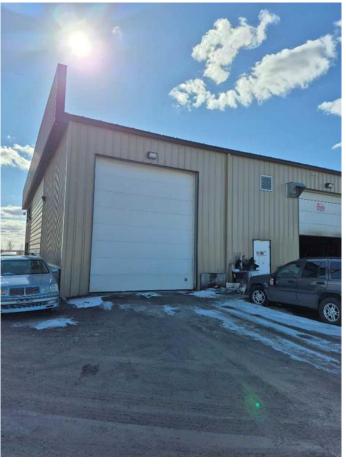

#### \$895,000

0 Bedroom, 0.00 Bathroom, Commercial on 0.00 Acres

Shepard Industrial, Calgary, Alberta

End Cap Shop (2,640 sf) with fenced yard (6,720 sf) located in Shepard Industrial Park. Great access to Deerfoot, Glenmore and Stoney. Yard comes with 53 x 8 storage trailer at the end of the yard. Shop has 14 x 16 drive-in overhead door and 200 amp power. Make this your new location......