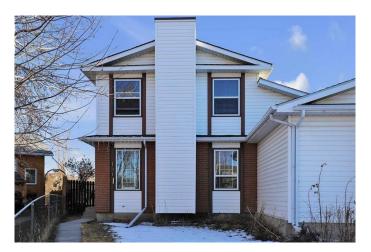

# \$469,900 - 191 Deerview Way Se, Calgary

MLS® #A2200618

## \$469,900

3 Bedroom, 2.00 Bathroom, 1,202 sqft Residential on 0.07 Acres

Deer Ridge, Calgary, Alberta

2 STOREY 3 BEDROOM 1 1/2 BATHS
ATTACHED HOME ON A HUGE SUNNY PIE
SHAPED LOT. CLOSE TO SCHOOLS,
SHOPPING AND FISH CREEK PARK AND
EASY ACCESS TO MAIN ACCESS ROADS.
PATIO DOORS OFF THE KITCHEN TO A
LARGE DECK 23' X 9' FEET. THE HOME
HAS A SUPER LARGE SOUTH FACING PIE
SHAPED LOT.

Sub-Type Semi Detached

Style 2 Storey, Side by Side

Status Active

#### **Exterior**

Exterior Features None

Lot Description Back Lane, Back Yard, Pie Shaped Lot, Street Lighting

Roof Asphalt Shingle

Construction Brick, Wood Frame, Vinyl Siding

Foundation Poured Concrete