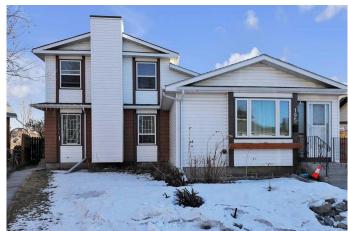

# \$469,900 - 191 Deerview Way Se, Calgary

MLS® #A2200618

## \$469,900

3 Bedroom, 2.00 Bathroom, 1,202 sqft Residential on 0.07 Acres

Deer Ridge, Calgary, Alberta

2 STOREY 3 BEDROOM 1 1/2 BATHS
ATTACHED HOME ON A HUGE SUNNY PIE
SHAPED LOT. CLOSE TO SCHOOLS,
SHOPPING AND FISH CREEK PARK AND
EASY ACCESS TO MAIN ACCESS ROADS.
PATIO DOORS OFF THE KITCHEN TO A
LARGE DECK 23' X 9' FEET. THE HOME
HAS A SUPER LARGE SOUTH FACING PIE
SHAPED LOT.

Sub-Type Semi Detached

Style 2 Storey, Side by Side

Status Active

#### **Exterior**

Exterior Features None

Lot Description Back Lane, Back Yard, Pie Shaped Lot, Street Lighting

Roof Asphalt Shingle

Construction Brick, Wood Frame, Vinyl Siding

Foundation Poured Concrete