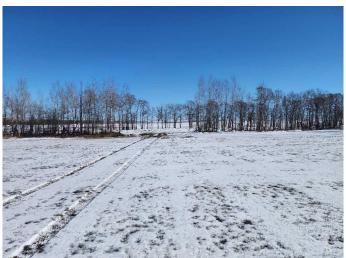

## \$494,900

0 Bedroom, 0.00 Bathroom, Land on 23.67 Acres

N/A, Rural Red Deer County, Alberta

23.67 ACRES, ZONED AG. This a Great location, between Penhold and Innisfail and of course easy access to Red Deer as well. Property

has Nice View to the lower lands to the WEST and the Mountains can be seen in the distance on a clear day .Excellent access from HIGHWAY 2A and QEII (see pictures of maps) TWP Road 362 road running east of 2A is paved. Pavement runs very close to QE II ACCESS as well . Also has accessible from TWP road 364 which is closer to Penhold. Property has a DRILLED WELL 2024 (report in supporting documents. Land is in Hay, and owner says only fertilized with cow manure since 2018. No chemicals. Gravel road runs along East side of property (North to South), with one driveway near the south end . A newly developed driveway and road has been developed along the south boundary (not gravelled). Red Deer County Bylaws (in supporting documents) states that 2 residences are possible on property. Septic design information is in supporting documents. WELL DRILLERS report shows its 120 ft and 8 GPM. Supporting documents has lots of Documentation. ie: Land drainage etc. Natural gas and Power will need to come from the South.

#### **Exterior**

Gentle Sloping, Rectangular Lot, Views Lot Description