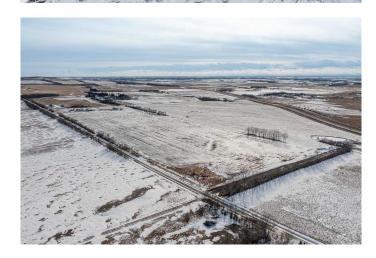

## \$494,900

0 Bedroom, 0.00 Bathroom, Land on 23.67 Acres

N/A, Rural Red Deer County, Alberta

23.67 ACRES, ZONED AG. This a Great location, between Penhold and Innisfail and of course easy access to Red Deer as well. Property

has Nice View to the lower lands to the WEST and the Mountains can be seen in the distance on a clear day .Excellent access from HIGHWAY 2A and QEII (see pictures of maps) TWP Road 362 road running east of 2A is paved. Pavement runs very close to QE II ACCESS as well . Also has accessible from TWP road 364 which is closer to Penhold. Property has a DRILLED WELL 2024 (report in supporting documents. Land is in Hay, and owner says only fertilized with cow manure since 2018. No chemicals. Gravel road runs along East side of property (North to South), with one driveway near the south end . A newly developed driveway and road has been developed along the south boundary (not gravelled). Red Deer County Bylaws (in supporting documents) states that 2 residences are possible on property. Septic design information is in supporting documents. WELL DRILLERS report shows its 120 ft and 8 GPM. Supporting documents has lots of Documentation. ie: Land drainage etc. Natural gas and Power will need to come from the South.

#### **Exterior**

Gentle Sloping, Rectangular Lot, Views Lot Description