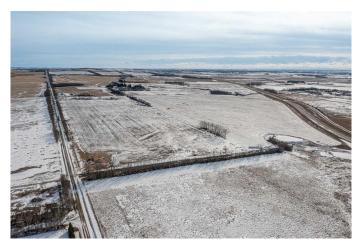

## \$494,900

0 Bedroom, 0.00 Bathroom, Land on 23.67 Acres

N/A, Rural Red Deer County, Alberta

23.67 ACRES, ZONED AG. This a Great location, between Penhold and Innisfail and of course easy access to Red Deer as well. Property

has Nice View to the lower lands to the WEST and the Mountains can be seen in the distance on a clear day .Excellent access from HIGHWAY 2A and QEII (see pictures of maps) TWP Road 362 road running east of 2A is paved. Pavement runs very close to QE II ACCESS as well . Also has accessible from TWP road 364 which is closer to Penhold. Property has a DRILLED WELL 2024 (report in supporting documents. Land is in Hay, and owner says only fertilized with cow manure since 2018. No chemicals. Gravel road runs along East side of property (North to South), with one driveway near the south end . A newly developed driveway and road has been developed along the south boundary (not gravelled). Red Deer County Bylaws (in supporting documents) states that 2 residences are possible on property. Septic design information is in supporting documents. WELL DRILLERS report shows its 120 ft and 8 GPM. Supporting documents has lots of Documentation. ie: Land drainage etc. Natural gas and Power will need to come from the South.

#### **Exterior**

Gentle Sloping, Rectangular Lot, Views Lot Description