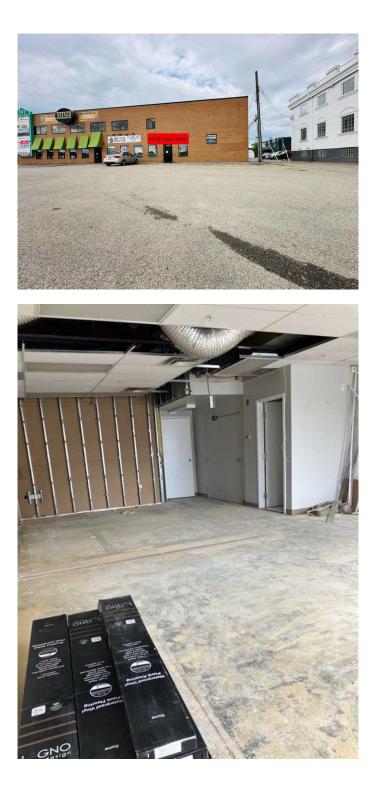

#### \$16

0 Bedroom, 0.00 Bathroom, Commercial on 0.00 Acres

Central Business District., Grande Prairie, Alberta

Affordable RETAIL frontage or Office space just off busy 100st available immediately. Lots of parking available and easy access for clients. Rent includes ALL UTILITIES and AC. Building has fibre internet available. There is currently a large reception space, 1 office and a private washroom. But can be setup to suite your business. Base rent is \$1412/month, additional rent is \$734.12/month for a Total of only \$2147.12 plus GST.