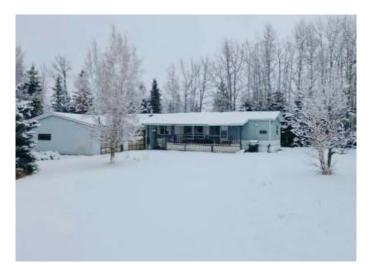

# \$369,000

2 Bedroom, 2.00 Bathroom, 1,216 sqft Residential on 2.10 Acres

Ricinus Ridge, Rural Clearwater County, Alberta

Welcome to your charming 2.1 acre retreat in Ricinus Ridge subdivision- ideal for full-time living or weekend get away. This cozy 2 bedroom( easily converted back to 3),2 (spacious 4 piece ensuite off of primary bedroom )bathroom mobile home, built in 1989, offers open - concept layout. The double attached heated garage is perfect for projects or storage. Enjoy the privacy of a beautiful treed lot with mature apple trees, fenced garden area, perennials landscaping and approx. 1 acre of cleared land at the back ideal for creating your own peaceful sanctuary. This property has easy access to lakes, rivers, OHV trails, the west country and outdoor recreation. Only 10 minutes to Caroline and 25 minutes to Rocky Mountain House.