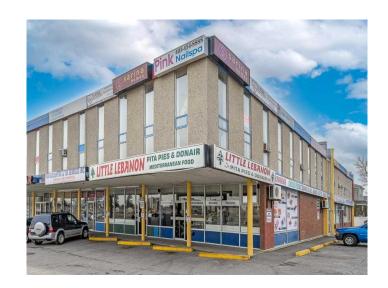

# \$449,900 - Unit D & E, 3515 17 Avenue Sw, Calgary

MLS® #A2201004

### \$449,900

0 Bedroom, 0.00 Bathroom, Commercial on 0.00 Acres

Killarney/Glengarry, Calgary, Alberta

Situated in a well-established South Calgary neighborhood, this well-loved, family-operated restaurant presents a fantastic opportunity for an entrepreneur or investor looking to step into a successful and well-recognized business. Known for its fresh, high-quality Lebanese cuisine, this restaurant has built a loyal customer base and a strong reputation for excellence. With a presence in the community for over a decade, it has consistently been ranked among the top in its category.

# **Community Information**

Address Unit D & E, 3515 17 Avenue Sw

Subdivision Killarney/Glengarry

City Calgary
County Calgary
Province Alberta
Postal Code T3B 0B6