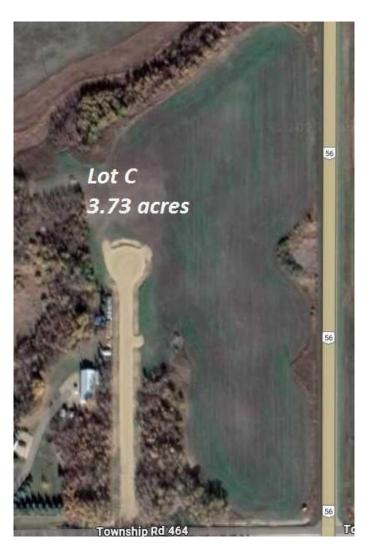

### \$249,900

0 Bedroom, 0.00 Bathroom, Land on 3.73 Acres

NONE, Rural Camrose County, Alberta

Wow! Acreage living (with CITY WATER) a mere minutes from the City of Camrose. Build your dream home on this 3.73 acre parcel, adjacent to HWY 56, north of the Richardson Pioneer Legacy Junction corner. City water, power and natural gas are at the property line. It's paved most of the way, with just a minor amount of gravel to enter the acreage. In a cul-de-sac which limits unwanted traffic. Enjoy your privacy, just a short drive from Camrose (approximately 7 minutes). Two other lots also available. Welcome home!