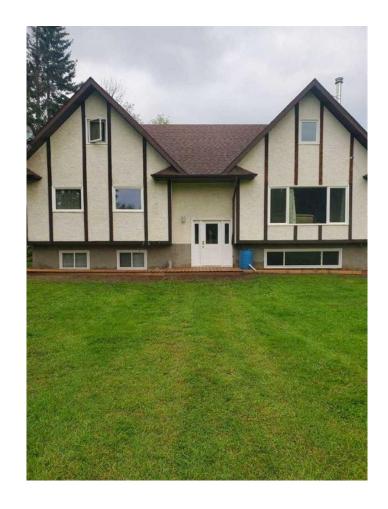

# \$515,000

6 Bedroom, 3.00 Bathroom, 2,408 sqft Residential on 10.80 Acres

NONE, Rural Yellowhead County, Alberta

For more information, please click Brochure button.

Spacious Country Retreat on 10.8 Acres -Perfect for Family & Hobby Farming! Escape to the peaceful countryside with this beautiful 10.8-acre property, just 23 minutes from Edson, 40 minutes from Whitecourt, and 5 minutes to Peers - all with convenient highway access. This expansive 3,400 sq. ft. home is designed for comfort and space, featuring 6 oversized bedrooms and 2.5 bathrooms, making it perfect for families, hobby farmers, or anyone craving a rural lifestyle. The main floor offers a bright, open-concept design with a cozy wood cook stove in the living room, a well-appointed kitchen, two spacious bedrooms, a 4-piece bath, and a laundry room for added convenience. Upstairs, you'II find two massive bedrooms, a 2-piece bath, and extra storage nooks. The fully finished basement adds even more functional living space, complete with two additional bedrooms, a 4-piece bath, a family room, a workout space, and ample storage. Outdoors, this property is ready for livestock and hobby farming, with three fenced paddocks, a fenced garden, and a field discharge septic system with a new pump. There's plenty of room to build your dream garage or shop, with 50-amp power already brought to site. Additional highlights include a wrap-around deck, multiple outbuildings, a 40-foot seacan

with a wood stove, a scenic wooden walkway, and breathtaking views. For outdoor enthusiasts, the McLeod River is just minutes away, offering endless opportunities for fishing, boating, and summer adventures. Move-in ready with recent updates, new doors and windows, fresh air exchange, and excellent drinking water - this is an acreage you don't want to miss!