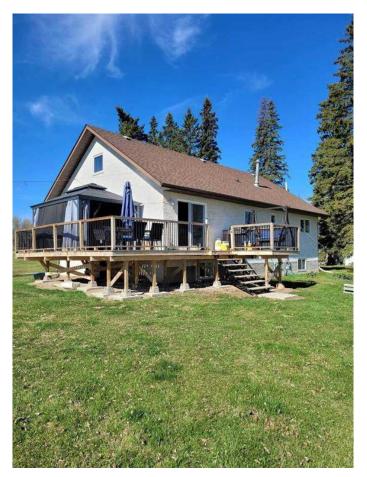

# \$515,000

6 Bedroom, 3.00 Bathroom, 2,408 sqft Residential on 10.80 Acres

NONE, Rural Yellowhead County, Alberta

For more information, please click Brochure button.

Spacious Country Retreat on 10.8 Acres -Perfect for Family & Hobby Farming! Escape to the peaceful countryside with this beautiful 10.8-acre property, just 23 minutes from Edson, 40 minutes from Whitecourt, and 5 minutes to Peers - all with convenient highway access. This expansive 3,400 sq. ft. home is designed for comfort and space, featuring 6 oversized bedrooms and 2.5 bathrooms, making it perfect for families, hobby farmers, or anyone craving a rural lifestyle. The main floor offers a bright, open-concept design with a cozy wood cook stove in the living room, a well-appointed kitchen, two spacious bedrooms, a 4-piece bath, and a laundry room for added convenience. Upstairs, you'II find two massive bedrooms, a 2-piece bath, and extra storage nooks. The fully finished basement adds even more functional living space, complete with two additional bedrooms, a 4-piece bath, a family room, a workout space, and ample storage. Outdoors, this property is ready for livestock and hobby farming, with three fenced paddocks, a fenced garden, and a field discharge septic system with a new pump. There's plenty of room to build your dream garage or shop, with 50-amp power already brought to site. Additional highlights include a wrap-around deck, multiple outbuildings, a 40-foot seacan

with a wood stove, a scenic wooden walkway, and breathtaking views. For outdoor enthusiasts, the McLeod River is just minutes away, offering endless opportunities for fishing, boating, and summer adventures. Move-in ready with recent updates, new doors and windows, fresh air exchange, and excellent drinking water - this is an acreage you don't want to miss!