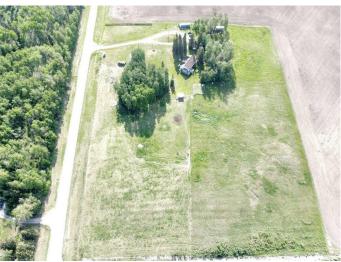

# \$515,000

6 Bedroom, 3.00 Bathroom, 2,408 sqft Residential on 10.80 Acres

NONE, Rural Yellowhead County, Alberta

For more information, please click Brochure button.

Spacious Country Retreat on 10.8 Acres -Perfect for Family & Hobby Farming! Escape to the peaceful countryside with this beautiful 10.8-acre property, just 23 minutes from Edson, 40 minutes from Whitecourt, and 5 minutes to Peers - all with convenient highway access. This expansive 3,400 sq. ft. home is designed for comfort and space, featuring 6 oversized bedrooms and 2.5 bathrooms, making it perfect for families, hobby farmers, or anyone craving a rural lifestyle. The main floor offers a bright, open-concept design with a cozy wood cook stove in the living room, a well-appointed kitchen, two spacious bedrooms, a 4-piece bath, and a laundry room for added convenience. Upstairs, you'II find two massive bedrooms, a 2-piece bath, and extra storage nooks. The fully finished basement adds even more functional living space, complete with two additional bedrooms, a 4-piece bath, a family room, a workout space, and ample storage. Outdoors, this property is ready for livestock and hobby farming, with three fenced paddocks, a fenced garden, and a field discharge septic system with a new pump. There's plenty of room to build your dream garage or shop, with 50-amp power already brought to site. Additional highlights include a wrap-around deck, multiple outbuildings, a 40-foot seacan

## **Exterior**

Exterior Features Garden, Private Yard, Rain Gutters

Lot Description Cleared, Corner Lot, Few Trees, Front Yard, Garden, Lawn, Private,

Rectangular Lot, Gentle Sloping, Pasture, Yard Drainage