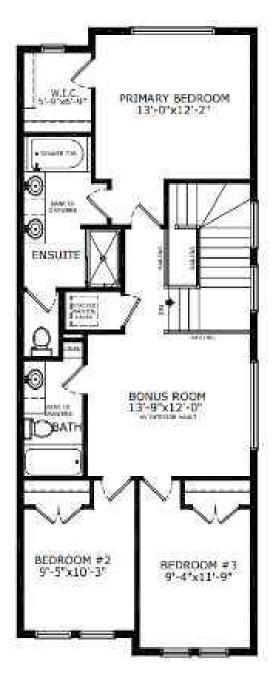

# \$629,000

4 Bedroom, 3.00 Bathroom, 1,883 sqft Residential on 0.07 Acres

Lanark, Airdrie, Alberta

Welcome to the stunning Luna â€" a modern family home designed for both luxury and convenience. Built by a trusted builder with over 70 years of experience, this home showcases on-trend, designer-curated interior selections tailored for a custom feel. Featuring a full suite of smart home technology, this home includes a programmable thermostat, ring camera doorbell, smart front door lock, smart and motion-activated switchesâ€"all seamlessly controlled via an Amazon Alexa touchscreen hub. Stainless Steel Washer and Dryer and Open Roller Blinds provided by Sterling Homes Calgary at no extra cost! \$2,500 landscaping credit is also provided by Sterling Homes Calgary until July 1st, 2025. This home features a spacious kitchen with sleek stainless-steel appliances, a gas range, chimney hood fan, built-in microwave, and a walk-in pantry. Enjoy comfort with a 9' basement, side entrance, and a rear wood deck with BBQ gas line RI. The main floor offers a bedroom and full bathroom. The master ensuite boasts dual undermount sinks. a soaker tub, and a tiled shower with barn-style door. The home features elegant paint-grade railing with iron spindles, a modern electric fireplace, and a vaulted ceiling in the bonus room. Plus, your move will be stress-free with a concierge service provided by Sterling Homes Calgary that handles all your moving essentialsâ€"even providing boxes! Don't miss out on this exceptional opportunity! Photos are representative.