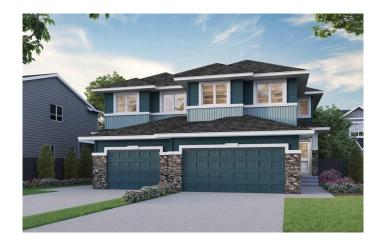

# \$629,000 - 760 Langley Terrace Se, Airdrie

MLS® #A2202238

# \$629,000

4 Bedroom, 3.00 Bathroom, 1,883 sqft Residential on 0.07 Acres

Lanark, Airdrie, Alberta

Welcome to the stunning Luna â€" a modern family home designed for both luxury and convenience. Built by a trusted builder with over 70 years of experience, this home showcases on-trend, designer-curated interior selections tailored for a custom feel. Featuring a full suite of smart home technology, this home includes a programmable thermostat, ring camera doorbell, smart front door lock, smart and motion-activated switchesâ€"all seamlessly controlled via an Amazon Alexa touchscreen hub. Stainless Steel Washer and Dryer and Open Roller Blinds provided by Sterling Homes Calgary at no extra cost! \$2,500 landscaping credit is also provided by Sterling Homes Calgary until July 1st, 2025. This home features a spacious kitchen with sleek stainless-steel appliances, a gas range, chimney hood fan, built-in microwave, and a walk-in pantry. Enjoy comfort with a 9' basement, side entrance, and a rear wood deck with BBQ gas line RI. The main floor offers a bedroom and full bathroom. The master ensuite boasts dual undermount sinks. a soaker tub, and a tiled shower with barn-style door. The home features elegant paint-grade railing with iron spindles, a modern electric fireplace, and a vaulted ceiling in the bonus room. Plus, your move will be stress-free with a concierge service provided by Sterling Homes Calgary that handles all your moving essentialsâ€"even providing boxes! Don't miss out on this exceptional opportunity! Photos are representative.