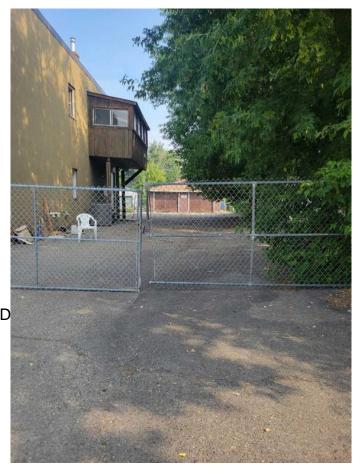

#### \$1,299,000

0 Bedroom, 0.00 Bathroom, Commercial on 0.17 Acres

Winston Heights/Mountview, Calgary, Alberta

This 2 story office/apartment/flex building with full basement and double garage, sits with great exposure on a busy street, on a 7502 sq ft lot with Direct Control land use, in an H-GO zone which will allow for a ton of different uses and/or re-development opportunities. The existing building is 2518 sq ft of Flex/Office and generates up to \$2600.00 upstairs alone. This property can be sold with neighboring property (MLS A2202292) to garner 13,475 sq ft of development potential. Properties in locations like this don't come on the market often.