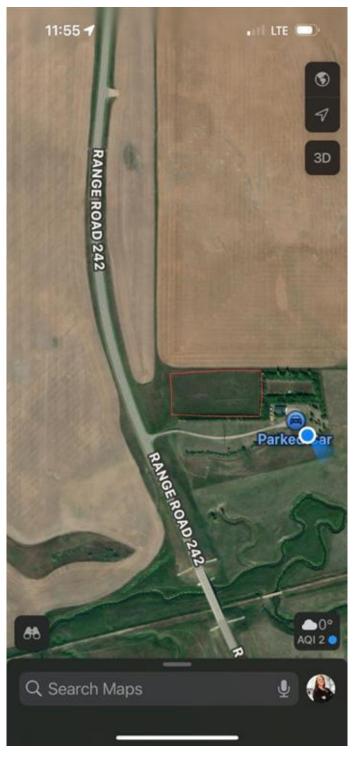

#### \$329,900

0 Bedroom, 0.00 Bathroom, Land on 2.67 Acres

NONE, Rural Wheatland County, Alberta

Build your dream home! This land has mature trees and is paved right to where you driveway would be. There is a well that has not been used in many years and is being sold as is. The gas line is very close to the property and so is the power.