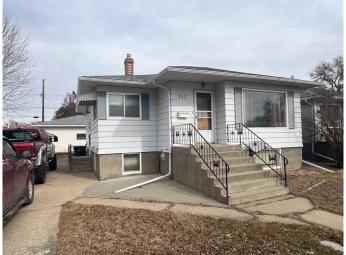

# \$280,000 - 346 10 Street Sw, Medicine Hat

MLS® #A2202422

### \$280,000

3 Bedroom, 1.00 Bathroom, 936 sqft Residential on 0.14 Acres

SW Hill, Medicine Hat, Alberta

Fully developed bungalow with oversized (26X28) heated double garage. This home offers two bedrooms on the main along with a large living room. The basement is fully developed with a summer kitchen and common laundry area. Newer shingles, furnace and hot water tank as well as some other upgrades have been completed. Full sized lot, close to schools, tremendous value is here. This home is being sold "as is, where is" on possession.

#### **Essential Information**

MLS® # A2202422 Price \$280,000

Bedrooms 3
Bathrooms 1.00
Full Baths 1

Square Footage 936
Acres 0.14
Year Built 1953

Type Residential
Sub-Type Detached
Style Bungalow
Status Active

# **Community Information**

Address 346 10 Street Sw

Subdivision SW Hill

City Medicine Hat
County Medicine Hat

Province Alberta
Postal Code T1A4R5