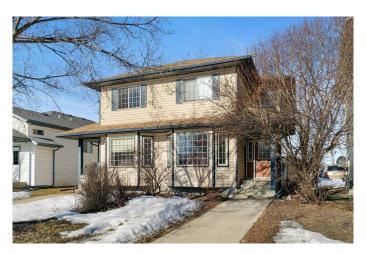

# \$277,500 - 9364 Lakeland Drive, Grande Prairie

MLS® #A2202516

## \$277,500

4 Bedroom, 3.00 Bathroom, 1,241 sqft Residential on 0.06 Acres

Lakeland., Grande Prairie, Alberta

Well-Maintained 4-Bedroom Half Duplex in Lakeland â€" Prime Investment Opportunity! Brand new Shingles being replaced in May. Welcome to this beautiful 2-storey half duplex located in the highly desirable community of Lakeland, Grande Prairie, AB. Offering 1,241 sq. ft. of living space, this well-maintained and exceptionally clean home is perfect for families, first-time buyers, or investors looking for a prime opportunity.

The property features rear parking for convenience, and is situated in a sought-after neighborhood known for its parks, scenic trails, shopping, and schoolsâ€"all just moments away.

### **Exterior**

Exterior Features Other

Lot Description Back Lane

Roof Asphalt Shingle

Construction Vinyl Siding, Wood Frame

Foundation Poured Concrete