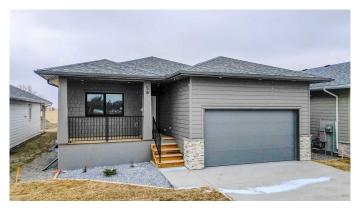

# \$499,999 - 58 E 300 S, Raymond

MLS® #A2202692

## \$499,999

2 Bedroom, 2.00 Bathroom, 1,347 sqft Residential on 0.12 Acres

NONE, Raymond, Alberta

Welcome to this brand new, bungalow style home in the adult community of Aspen Pointe. located in the picturesque town of Raymond, just 20 minutes from Lethbridge! Here you can enjoy the tranquility of a green strip and walking path directly across the street, complete with a frisbee golf course for outdoor entertainment. This home is ideally located near Raymond's top amenities, including the golf course, The Mercantile grocery store, hospital, restaurants, and more. Inside, you'll find two spacious bedrooms on the upper level, with the option to convert the front bedroom into a large office space for your convenience. The kitchen is truly a luxury, featuring stainless steel appliances, sleek quartz countertops, a gorgeous island, and plenty of cabinetry and a pantry for storage. The open dining and living room area is perfect for entertaining or relaxing and feel grand, due to the vaulted ceiling! Step outside to the enclosed sunroom at the back of the home, where you can bask in the year-round natural light and witness the beauty of each season. The unfinished basement offers potential for customization, with the option for the builder to complete it to your preferences or act as a large storage room/blank slate for whatever you would like! The primary bedroom is a serene retreat with a stunning walk-in shower and double vanity in the ensuite bathroom. Central air conditioning and a natural gas heater in the garage ensure year †round comfort in both your home and