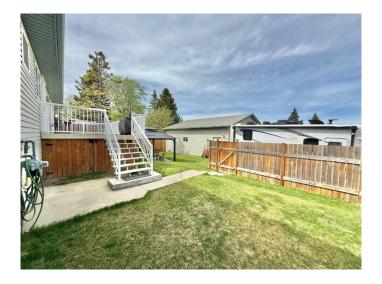

## \$569,900

5 Bedroom, 3.00 Bathroom, 1,248 sqft Residential on 0.19 Acres

Hillcrest, Hinton, Alberta

102 McPherson drive has everything you need in a single family home plus more! Located on a large corner lot in the highly desirable upper hill area! The first thing you will notice is The quality of care and pride of ownership this owner has given the home. It is in pristine condition and ready for a new owner. Upon entering the home you're astounded by the expansive living space provided. The living room is large, complimented by an efficient wood fireplace insert keeping you toasty warm while offering serene ambiance while entertaining. The living room seamlessly flows through the dining room into the kitchen. Form meets function in this perfectly designed kitchen space, allowing enough space for multiple people during busy family events. Moving through the rest of the main floor you have an excellently finished 4pc bath, 2 spacious bedrooms plus a large primary bed that houses its own 2 pc ensuite. The basement is equally impressive featuring padded carpeting and another wood burning stove. This space doubles as an additional living room/Den or large play room. This basement also features several bedrooms and its own 3pc bathroom. Accessible through the dining room or rear entrance is a glorious and sizeable deck space, boasting 336sqft 12x28 deck overlooking the neighbourhood. There is an ideal covered storage area under the deck for your seasonal items or firewood. If this home wasn't enough then the 28x32 heated double garage with 8'7' High x 9'8' Wide