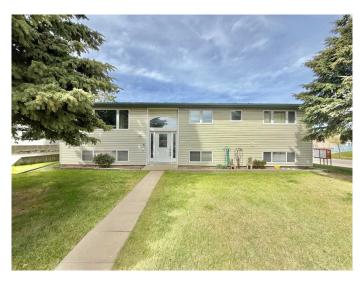

## \$569,900

5 Bedroom, 3.00 Bathroom, 1,248 sqft Residential on 0.19 Acres

Hillcrest, Hinton, Alberta

102 McPherson drive has everything you need in a single family home plus more! Located on a large corner lot in the highly desirable upper hill area! The first thing you will notice is The quality of care and pride of ownership this owner has given the home. It is in pristine condition and ready for a new owner. Upon entering the home you're astounded by the expansive living space provided. The living room is large, complimented by an efficient wood fireplace insert keeping you toasty warm while offering serene ambiance while entertaining. The living room seamlessly flows through the dining room into the kitchen. Form meets function in this perfectly designed kitchen space, allowing enough space for multiple people during busy family events. Moving through the rest of the main floor you have an excellently finished 4pc bath, 2 spacious bedrooms plus a large primary bed that houses its own 2 pc ensuite. The basement is equally impressive featuring padded carpeting and another wood burning stove. This space doubles as an additional living room/Den or large play room. This basement also features several bedrooms and its own 3pc bathroom. Accessible through the dining room or rear entrance is a glorious and sizeable deck space, boasting 336sqft 12x28 deck overlooking the neighbourhood. There is an ideal covered storage area under the deck for your seasonal items or firewood. If this home wasn't enough then the 28x32 heated double garage with 8'7' High x 9'8' Wide