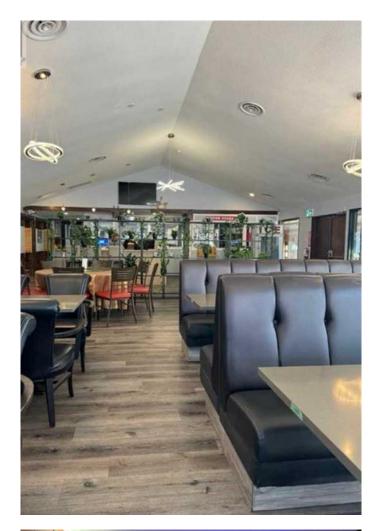

The motel features 20 spacious rooms, all freshly renovated with new furniture, modern bathrooms, and updated decor, ensuring a comfortable and inviting atmosphere for guests. The property also includes a highly profitable liquor store with impressive revenue, as well as a fully equipped pub bar featuring 2 VLT machinesâ€"perfect for maximizing income potential.

Additional highlights include a new roof, state-of-the-art equipment, and a turnkey operation ready for its next owner. Whether you're looking to live and work in a peaceful setting or expand your investment portfolio, this is a rare chance to own a well-established business with strong revenue streams.