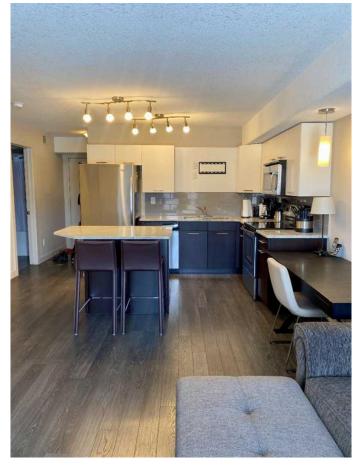

# \$125,000

1 Bedroom, 1.00 Bathroom, 528 sqft Residential on 0.00 Acres

Downtown, Fort McMurray, Alberta

3rd floor unit with Central Air conditioning and underground parking! This unit is located in a wonderful building downtown, close to all amenities and the college, perfect for foot friendly downtown living ......with quartz countertops, large island with deep cabinets, deck off the living room and in suite laundry, this unit has it all for the first time buyer, investor or just looking to get out of the rental you cannot make your own

## Interior

Interior Features No Animal Home, No Smoking Home, See Remarks

Appliances Central Air Conditioner, Dishwasher, Microwave, Oven, Refrigerator,

Washer/Dryer Stacked

Heating Forced Air Cooling Central Air