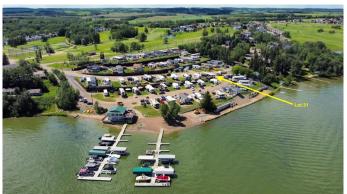

#### \$79,900

0 Bedroom, 0.00 Bathroom, Land on 0.06 Acres

Sandy Cove, Rural Red Deer County, Alberta

Serviced lakeside RV/Park model lot ready for year-round use with power, sewer and water hookups right to your beautiful corner lot and just steps from the beach, boat dock and golf course at Pine Lake. Enjoy the lake views from the spacious deck and unwind after a day on the water or on the course in the perfectly set up gazebo. The 2019 Forest River Cedar Creek unit on this lot is also available separately. Prime location at just 30 mins to Red deer and 90 minutes to Calgary. Excellent fishing, water sports and year round recreational activities. Sandy Cove beach is the latest full ownership RV/ Park Model resort in Central Alberta offering low condo fees and true waterfront. Boat slips on the dock are available to rent and right close to this lot! IT GETS EVEN BETTER..... AN 18 hole golf course & Clubhouse with lakefront patio/lounge & restaurant is just a short walk away. Stay and play....invest in your future!

### **Community Information**

Address 31, 25054 South Pine Lake Road

Subdivision Sandy Cove

City Rural Red Deer County

County Red Deer County

Province Alberta
Postal Code T0M 1R0