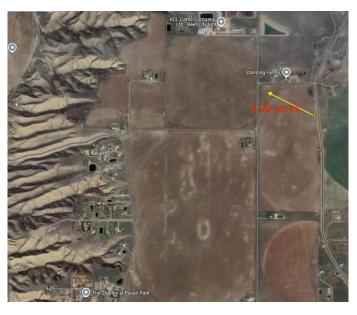

### \$389,000

0 Bedroom, 0.00 Bathroom, Land on 4.99 Acres

NONE, Rural Lethbridge County, Alberta

Build Your Dream Home Next to the City of Lethbridge!

This stunning acreage offers unobstructed views and the perfect blend of rural living with city convenience. Enjoy the peace and space of the countryside while being just minutes from Lethbridge. Whether you're looking for a quiet retreat or the ideal place to build your dream home, this property provides the best of both worldsâ€"expansive land, breathtaking scenery, and easy access to all city amenities.

## **Community Information**

Address Rr 214 Corner N

Subdivision NONE

City Rural Lethbridge County

County Lethbridge County

Province Alberta
Postal Code T1K 6X5