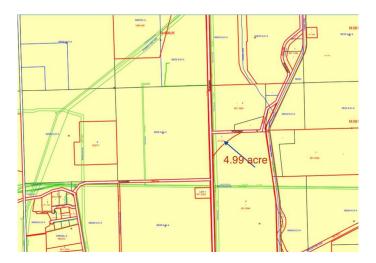

### \$389,000

0 Bedroom, 0.00 Bathroom, Land on 4.99 Acres

NONE, Rural Lethbridge County, Alberta

Build Your Dream Home Next to the City of Lethbridge!

This stunning acreage offers unobstructed views and the perfect blend of rural living with city convenience. Enjoy the peace and space of the countryside while being just minutes from Lethbridge. Whether you're looking for a quiet retreat or the ideal place to build your dream home, this property provides the best of both worldsâ€"expansive land, breathtaking scenery, and easy access to all city amenities.

### **Essential Information**

MLS® # A2203284

Price \$389,000

Bathrooms 0.00

Acres 4.99

Type Land

Sub-Type Residential Land

Status Active

## **Community Information**

Address Rr 214 Corner N

Subdivision NONE

City Rural Lethbridge County

County Lethbridge County

Province Alberta
Postal Code T1K 6X5