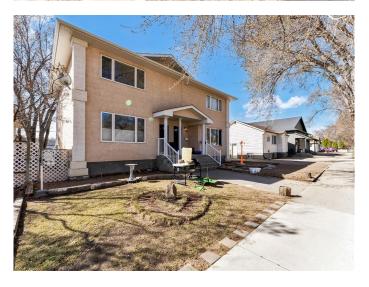

# \$575,000 - 327/329 3 Street Nw, Medicine Hat

MLS® #A2203392

### \$575,000

3 Bedroom, 3.00 Bathroom, 2,839 sqft Residential on 0.14 Acres

Riverside, Medicine Hat, Alberta

Fantastic full duplex on SEPARATE titles. With 3 bedrooms and 3 bathrooms, this makes an ideal revenue property.( Primary bedroom has an ensuite and a walk in closet). Great location in quiet Riverside making it ideal for finding tenants. With a shortage of rentals in this city, this will make a good investment for the revenue seeker.