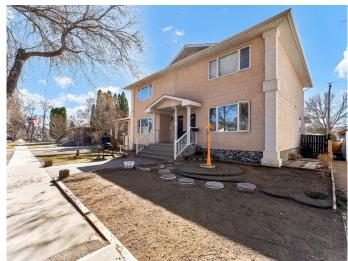

# \$575,000 - 327/329 3 Street Nw, Medicine Hat

MLS® #A2203392

### \$575,000

3 Bedroom, 3.00 Bathroom, 2,839 sqft Residential on 0.14 Acres

Riverside, Medicine Hat, Alberta

Fantastic full duplex on SEPARATE titles. With 3 bedrooms and 3 bathrooms, this makes an ideal revenue property.( Primary bedroom has an ensuite and a walk in closet). Great location in quiet Riverside making it ideal for finding tenants. With a shortage of rentals in this city, this will make a good investment for the revenue seeker.