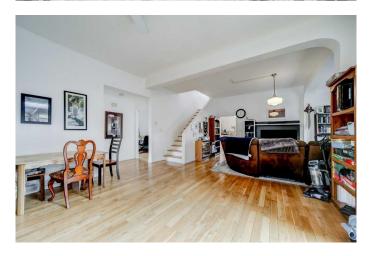

## \$450,000

6 Bedroom, 3.00 Bathroom, 2,160 sqft Residential on 0.09 Acres

London Road, Lethbridge, Alberta

Legally Suited & Full of Character!

Charming home offers endless
possibilitiesâ€"live in one unit and rent the
other, rent both for great cash flow, or enjoy
the entire space as a spacious 6-bedroom
home. With tall ceilings, beautiful hardwood
floors, and unique character throughout, this
property is anything but cookie-cutter. Whether
you're an investor or a homeowner looking for
flexibility, this one checks all the boxes.

T1J 2R3

Interior

Interior Features High Ceilings

Appliances None

Heating Baseboard, Electric, Forced Air, Natural Gas

Cooling None Has Basement Yes

Basement Full, Suite

**Exterior** 