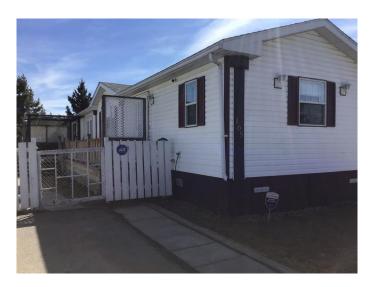

# \$116,900 - 165 River Valley Estates, Whitecourt

MLS® #A2203966

### \$116,900

3 Bedroom, 2.00 Bathroom, 1,216 sqft Mobile on 0.17 Acres

NONE, Whitecourt, Alberta

Discover this gently lived-in 1998 - 16-wide WINALTA Manufactured home, perfectly situated in

the desirable River Valley Estates. Spanning 1,216 square feet, this home offers a spacious and

**Outdoor Amenities:** 

Generously sized lot with beautiful landscaping and a large- deck with partial cover on one end.

perfect for outdoor gatherings. The lot is

fenced, Providing privacy and security for your family

and pets. As an added bonus there is large shed with power and 3 designated parking stalls on

the pad for convenience.

To name a few recent upgrades would be new shingles in last 2 years NEW 25 year shingles, newer hot water

tank, paint, a few new windows, as well as some cork flooring.

Don't miss this opportunity to make this charming mobile home your own! Perfect for families or

anyone looking for a peaceful community with great amenities. To complete this package it comes complete with fridge, stove, dishwasher, washer, dryer, shed, window coverings and shed. with power. Nothing to do here but move in and enjoy your summer.