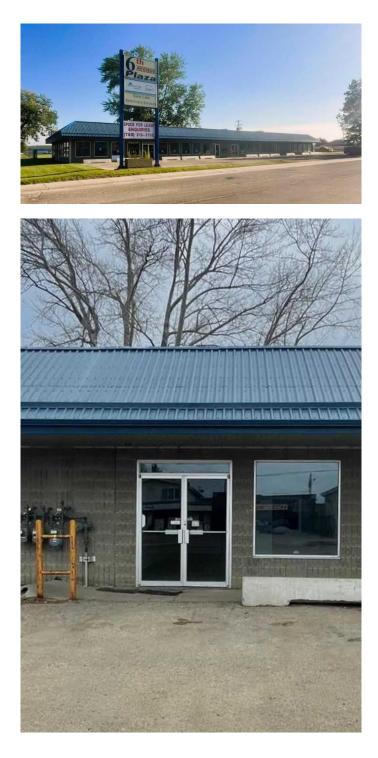

# \$1,300 - 113 6 Avenue Nw, Slave Lake

MLS® #A2203986

#### \$1,300

0 Bedroom, 0.00 Bathroom, Commercial on 0.00 Acres

NONE, Slave Lake, Alberta

Great location for your next Business Venture... in 6th Ave Plaza, located on a very visible corner in the NW with 2 Anchor Tenants. This unit has approximately 920 sq ft, currently has a Showroom, Office, and 3 Pc Bath and Back Loading Door. Wheel Chair Accessible Entry with plenty of parking, Rent includes all utilities aside from power, exterior maintenance, snow removal and lawn care. Negotiable lease options are available.