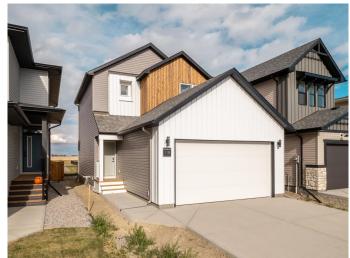

# \$479,900 - 122 Caribou Bend N, Lethbridge

MLS® #A2204210

## \$479,900

3 Bedroom, 3.00 Bathroom, 1,307 sqft Residential on 0.09 Acres

Blackwolf 2, Lethbridge, Alberta

The popular "Grayson" model by Avonlea Homes . Nice and open floor plan on the main floor, 9' ceilings, large windows for that extra sunlight, quartz countertops, and Kohler fixtures. Great corner pantry in the kitchen for storage. Upstairs there are 3 nice bedrooms, full bath, convenience of laundry, master bedroom with walk in closet and ensuite with 5' shower. The Basement is undeveloped but set up for family room, 4th bedroom and another full bath. Enjoy the insulated Double attached garage to keep those vehicles warm and dry. Located in the new phase of Blackwolf close to walking trails, 73 acre Legacy Park and lots of amenities. Easy access to downtown core. Home is Virtually Staged. New Home Warranty

Type Residential Sub-Type Detached

Style 2 Storey
Status Active