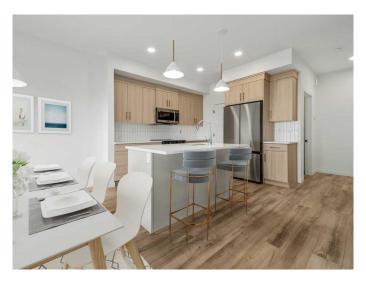

## \$479,900

3 Bedroom, 3.00 Bathroom, 1,307 sqft Residential on 0.09 Acres

Blackwolf 2, Lethbridge, Alberta

The popular "Grayson" model by Avonlea Homes . Nice and open floor plan on the main floor, 9' ceilings, large windows for that extra sunlight, quartz countertops, and Kohler fixtures. Great corner pantry in the kitchen for storage. Upstairs there are 3 nice bedrooms, full bath, convenience of laundry, master bedroom with walk in closet and ensuite with 5' shower. The Basement is undeveloped but set up for family room, 4th bedroom and another full bath. Enjoy the insulated Double attached garage to keep those vehicles warm and dry. Located in the new phase of Blackwolf close to walking trails, 73 acre Legacy Park and lots of amenities. Easy access to downtown core. Home is Virtually Staged. New Home Warranty

## Interior

Interior Features Kitchen Island, Pantry, Quartz Counters, Walk-In Closet(s)

Appliances Dishwasher, Electric Range, Microwave Hood Fan, Refrigerator

Heating Forced Air

Cooling None
Has Basement Yes