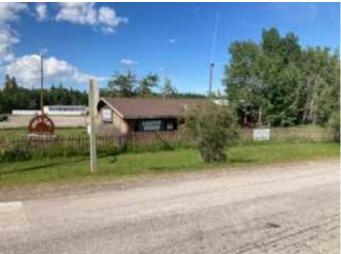

## \$399,900

0 Bedroom, 0.00 Bathroom, Commercial on 4.35 Acres

NONE, Rural Mountain View County, Alberta

Highly Visible location at the corner of Hwy 579 & Range Rd 52 at the 4 Way Stop in Water Valley. This lot is zoned Local Commercial and currently has an old 820 SF +/- previously used as a liquor store in the SW corner of the lot and an old barn with the balance of the 4.35 Acre lot undeveloped. The old building is being sold "As is, where is" and carries no value. There are many commercial possibilities to build on this land.

## **Essential Information**

| MLS® #     | A2204241   |
|------------|------------|
| Price      | \$399,900  |
| Bathrooms  | 0.00       |
| Acres      | 4.35       |
| Year Built | 1964       |
| Туре       | Commercial |
| Sub-Type   | Mixed Use  |
| Status     | Active     |