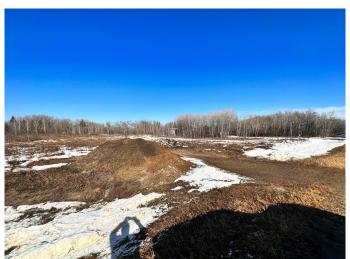

#### \$65,000

0 Bedroom, 0.00 Bathroom, Land on 1.75 Acres

NONE, Rural Wainwright No. 61, M.D. of, Alberta

1.75 acre lot located in Ascot Heights which is know for its well treed lots and is a great family neighborhood within minutes from town.

Adjacent lot is also for sale. \*GST to be added to purchase price.