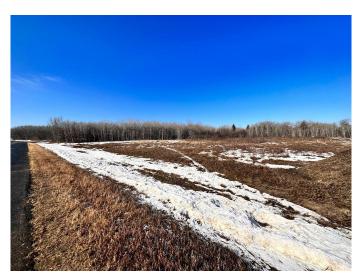

#### \$65,000

0 Bedroom, 0.00 Bathroom, Land on 1.75 Acres

NONE, Rural Wainwright No. 61, M.D. of, Alberta

1.75 acre lot located in Ascot Heights which is know for its well treed lots and is a great family neighborhood within minutes from town.

Adjacent lot is also for sale. \*GST to be added to purchase price.