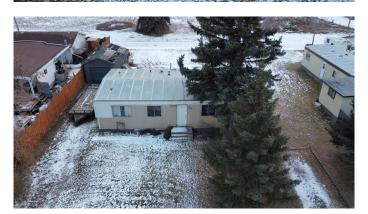

# \$47,900

3 Bedroom, 1.00 Bathroom, 912 sqft Residential on 0.15 Acres

Forestburg, Forestburg, Alberta

Opportunity knocks with this 3-bedroom, 1-bathroom double-wide mobile home on a 57' x 111' lot in Forestburg! Offering 912 sq. ft. of living space, this home is a fixer-upper with great potential for the right buyer. The property also features a detached garage, perfect for storage or a workshop. Conveniently located near downtown shops, the golf course, and the public swimming pool, you'II have easy access to amenities while enjoying small-town living. With immediate possession available, this could be your next investment or renovation project.

## **Exterior**

Exterior Features None

Lot Description Back Lane, Few Trees

Roof Metal

Construction Metal Siding, Other

Foundation Piling(s)