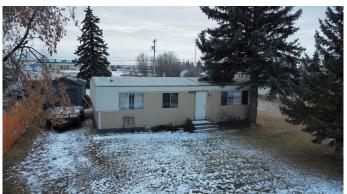

# \$47,900

3 Bedroom, 1.00 Bathroom, 912 sqft Residential on 0.15 Acres

Forestburg, Forestburg, Alberta

Opportunity knocks with this 3-bedroom, 1-bathroom double-wide mobile home on a 57' x 111' lot in Forestburg! Offering 912 sq. ft. of living space, this home is a fixer-upper with great potential for the right buyer. The property also features a detached garage, perfect for storage or a workshop. Conveniently located near downtown shops, the golf course, and the public swimming pool, you'II have easy access to amenities while enjoying small-town living. With immediate possession available, this could be your next investment or renovation project.

## **Exterior**

Exterior Features None

Lot Description Back Lane, Few Trees

Roof Metal

Construction Metal Siding, Other

Foundation Piling(s)