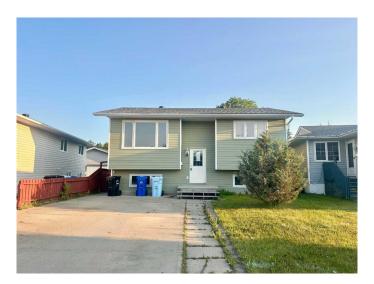

# \$280,000 - 158 Erindale Road, Fort McMurray

MLS® #A2204754

## \$280,000

4 Bedroom, 2.00 Bathroom, 967 sqft Residential on 0.11 Acres

Thickwood, Fort McMurray, Alberta

Welcome to 158 Erindale Road - an affordable bi-level home in the desirable neighbourhood of Thickwood. This home features 4 bedrooms, 2 bathrooms, and a massive fully fenced backyard on a 4000+ sqft lot! Located near Centerfire Place, Elementary + High Schools, parks, shopping, city/site bus routes + more! Don't miss out on this opportunity to own a single family home at an affordable price - call today to schedule your personal tour!

Sub-Type Detached Style Bi-Level

Status Active

#### **Exterior**

Exterior Features Private Yard, Other

Lot Description Back Yard, See Remarks

Roof Asphalt Shingle

Construction Concrete, Vinyl Siding

Foundation Poured Concrete