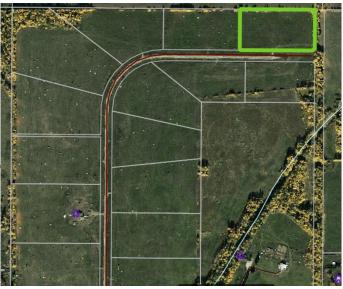

### \$74,900

0 Bedroom, 0.00 Bathroom, Land on 5.39 Acres

NONE, Rural Woodlands County, Alberta

Lovely location just off the pavement east of Whitecourt. These lots range from 5 acres to 10.9 acres. Use your own developer to build your dream home. Lots have very good views, excellent roads, gas and power to the property lines, and good water in the area. GST included in the list price.