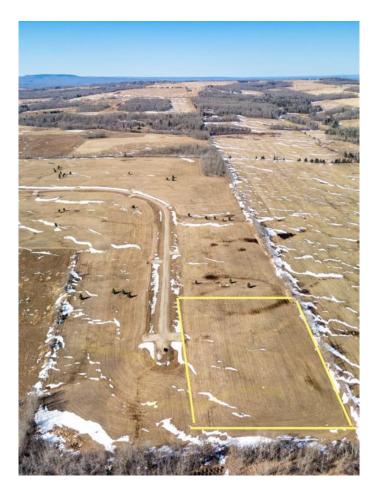

### \$74,900

0 Bedroom, 0.00 Bathroom, Land on 5.39 Acres

NONE, Rural Woodlands County, Alberta

Lovely location just off the pavement east of Whitecourt. These lots range from 5 acres to 10.9 acres. Use your own developer to build your dream home. Lots have very good views, excellent roads, gas and power to the property lines, and good water in the area. GST included in the list price.