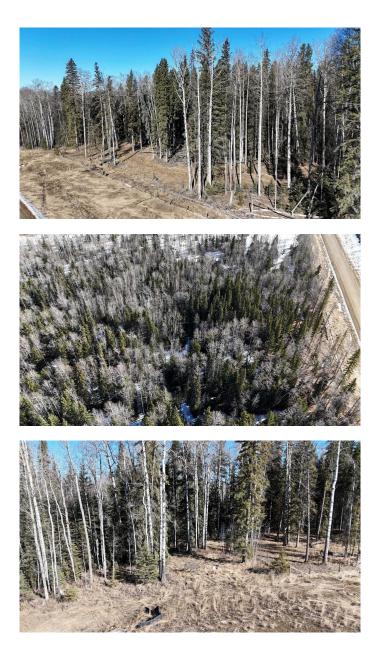

#### \$72,500

0 Bedroom, 0.00 Bathroom, Land on 4.66 Acres

NONE, Rural Yellowhead County, Alberta

Beautiful treed 4.66 acres located on a quiet road North East of Shining Bank Lake. This property would be an ideal place to build your dream home or a cabin to get away from the hustle and bustle of city life. Located 43 km to White court, 62 km to Edson and 28 km to Peers.