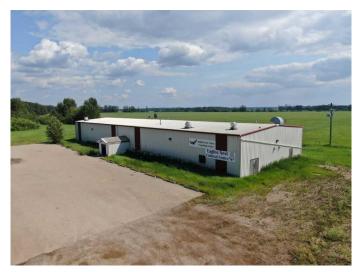

### \$1,000,000

0 Bedroom, 0.00 Bathroom, Commercial on 0.00 Acres

NONE, Rural Big Lakes County, Alberta

Shop/Warehouse with approx 10000sqft of floor space, features several offices, storage space and a commercial kitchen. Located on 24.71 acres with Highway visibility and close proximity to the Railway. Current use is a community hall but it would be a perfect space for a commercial or industrial venture!!