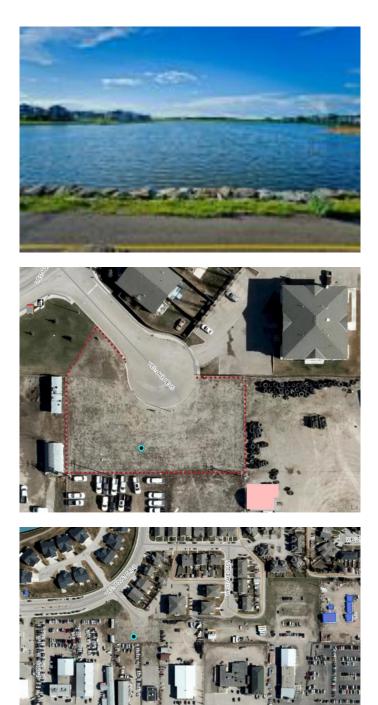

#### \$500,000

0 Bedroom, 0.00 Bathroom, Land on 0.57 Acres

Westmount\_Strathmore, Strathmore, Alberta

ATTN: Investors, Developers, Business Owners â€" Build your dream HERE! Located across from the lake just off of the #1 highway, this parcel of land is a commodity. Centrally located within the choice community of Westlake, this 1/2+ acre is zoned for Highway Commercial with the opportunity to rezone to Multifamily R3, Commercial, or Commercial/Residential mix. A cul-de-sac property, development options include senior housing, dealership, warehouse, mini-storage, brewery, gas station, restaurant, retail, garage, car wash, medical clinic, or professional center. Call today to discuss all options! Note: original owner, 3+ stories. Subject to Town of Strathmore Development Permit.

### **Community Information**

| Address     | 101 Westlake Mews    |
|-------------|----------------------|
| Subdivision | Westmount_Strathmore |
| City        | Strathmore           |

| County<br>Province<br>Postal Code | Wheatland County<br>Alberta<br>T1P 1H5 |  |
|-----------------------------------|----------------------------------------|--|
| Amenities                         |                                        |  |
| Waterfront                        | See Remarks                            |  |
| Exterior                          |                                        |  |
| Lot Description                   | Level, Rectangular Lot, See Remarks    |  |
| Additional Information            |                                        |  |
| Date Listed                       | March 25th, 2025                       |  |
| Days on Market                    | 175                                    |  |
| Zoning                            | CHWY                                   |  |