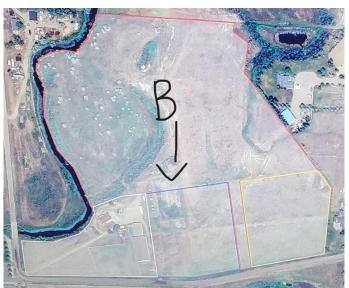

#### \$260,000

0 Bedroom, 0.00 Bathroom, Land on 4.30 Acres

NONE, Rural Cypress County, Alberta

Your dream acreage is just waiting to be built! It all starts with 4.3 acres of peace and quiet! Only minutes from Medicine Hat, this lot is located in a beautiful valley. Picturesque views and

a clean slate for your future acreage! The lot has been pre-drilled for a well and tested with excellent flow rates! Residents of Country Haven Estates will enjoy full services, including

Cypress County bus services, garbage collection and road snow plowing in the winter. Come

see the potential this acreage lot has to offer!