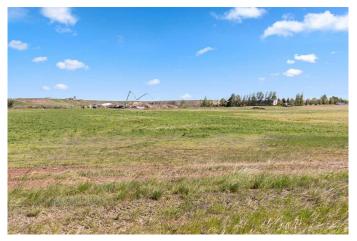

#### \$260,000

0 Bedroom, 0.00 Bathroom, Land on 4.30 Acres

NONE, Rural Cypress County, Alberta

Your dream acreage is just waiting to be built! It all starts with 4.3 acres of peace and quiet! Only minutes from Medicine Hat, this lot is located in a beautiful valley. Picturesque views and

a clean slate for your future acreage! The lot has been pre-drilled for a well and tested with excellent flow rates! Residents of Country Haven Estates will enjoy full services, including

Cypress County bus services, garbage collection and road snow plowing in the winter. Come

see the potential this acreage lot has to offer!