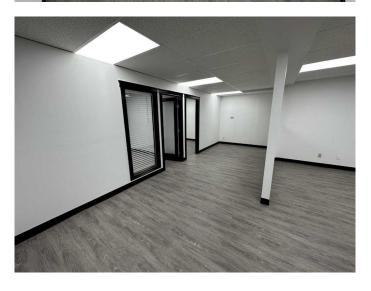

## \$12

0 Bedroom, 0.00 Bathroom, Commercial on 0.00 Acres

Richmond Industrial Park, Grande Prairie, Alberta

Discover the potential of your new location, a second-floor commercial building offering 1746 sqft of total space. Situated on a bustling main street, this property enjoys high visibility and a steady flow of foot traffic. Recently renovated with vinyl flooring, paint, & LED lights, & in unit air conditioning. Creating a welcoming and professional atmosphere. The building offers the convenience of two 2-piece common area restrooms, ensuring ease of access for both staff and customers. With its prime location and desirable features, this commercial space presents an excellent opportunity for various businesses and ventures. Whether you're starting a new venture or expanding an existing one, this property offers the ideal setting to make your mark.