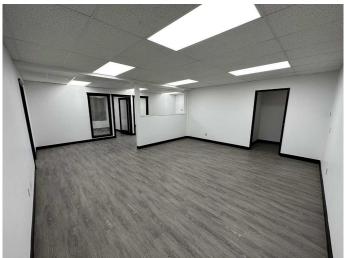

## \$12

0 Bedroom, 0.00 Bathroom, Commercial on 0.00 Acres

Richmond Industrial Park, Grande Prairie, Alberta

Discover the potential of your new location, a second-floor commercial building offering 1746 sqft of total space. Situated on a bustling main street, this property enjoys high visibility and a steady flow of foot traffic. Recently renovated with vinyl flooring, paint, & LED lights, & in unit air conditioning. Creating a welcoming and professional atmosphere. The building offers the convenience of two 2-piece common area restrooms, ensuring ease of access for both staff and customers. With its prime location and desirable features, this commercial space presents an excellent opportunity for various businesses and ventures. Whether you're starting a new venture or expanding an existing one, this property offers the ideal setting to make your mark.