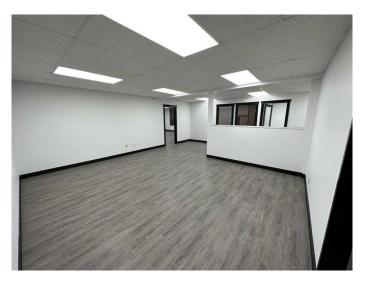

## \$12

0 Bedroom, 0.00 Bathroom, Commercial on 0.00 Acres

Richmond Industrial Park, Grande Prairie, Alberta

Discover the potential of your new location, a second-floor commercial building offering 1746 sqft of total space. Situated on a bustling main street, this property enjoys high visibility and a steady flow of foot traffic. Recently renovated with vinyl flooring, paint, & LED lights, & in unit air conditioning. Creating a welcoming and professional atmosphere. The building offers the convenience of two 2-piece common area restrooms, ensuring ease of access for both staff and customers. With its prime location and desirable features, this commercial space presents an excellent opportunity for various businesses and ventures. Whether you're starting a new venture or expanding an existing one, this property offers the ideal setting to make your mark.