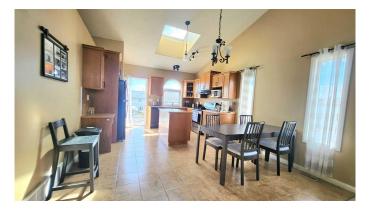

### \$435,000

4 Bedroom, 3.00 Bathroom, 1,223 sqft Residential on 0.18 Acres

Crystal Heights., Grande Prairie, Alberta

Take a look at this 1200+ sq ft home on a corner lot in Crystal Heights. There are 2 schools within walking distance as well as a number of playgrounds. Upstairs this home features 2 beds and 2 full baths, a spacious sized family room and a large open kitchen overlooking the rear deck. In the walkout basement there are 2 beds, a full bath and a large family room with a gas fireplace. The garage is 24x24.