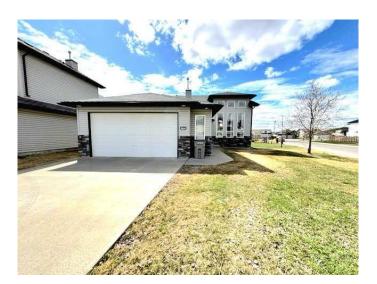

# \$435,000 - 8845 114 Avenue, Grande Prairie

MLS® #A2205621

### \$435,000

4 Bedroom, 3.00 Bathroom, 1,223 sqft Residential on 0.18 Acres

Crystal Heights., Grande Prairie, Alberta

Take a look at this 1200+ sq ft home on a corner lot in Crystal Heights. There are 2 schools within walking distance as well as a number of playgrounds. Upstairs this home features 2 beds and 2 full baths, a spacious sized family room and a large open kitchen overlooking the rear deck. In the walkout basement there are 2 beds, a full bath and a large family room with a gas fireplace. The garage is 24x24.

Built in 2006

#### **Exterior**

Exterior Features Other

Lot Description Corner Lot

Roof Asphalt Shingle

Construction Vinyl Siding

Foundation ICF Block