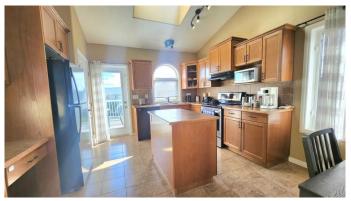

### \$435,000

4 Bedroom, 3.00 Bathroom, 1,223 sqft Residential on 0.18 Acres

Crystal Heights., Grande Prairie, Alberta

Take a look at this 1200+ sq ft home on a corner lot in Crystal Heights. There are 2 schools within walking distance as well as a number of playgrounds. Upstairs this home features 2 beds and 2 full baths, a spacious sized family room and a large open kitchen overlooking the rear deck. In the walkout basement there are 2 beds, a full bath and a large family room with a gas fireplace. The garage is 24x24.

#### Interior

Interior Features See Remarks

Appliances Dishwasher, Range Hood, Refrigerator, Washer/Dryer

Heating Forced Air

Cooling None Fireplace Yes