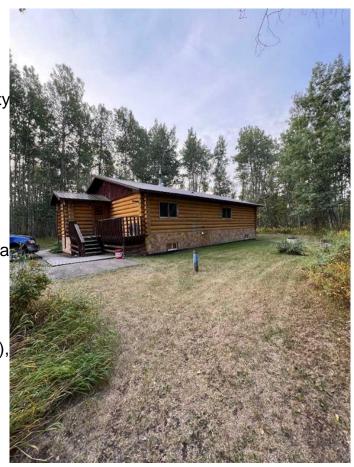

## \$399,000

3 Bedroom, 1.00 Bathroom, 1,401 sqft Residential on 11.00 Acres

NONE, Goodfare, Alberta

11+/- acres just 20 minutes West of Beaverlodge and 2 miles South of Goodfare. There is a well maintained 3 bedroom, 1 bath, milled log home on a full undeveloped basement. Home has been well-looked after with new decks, flooring, some light fixtures and a newer roof and furnace. Lots of outbuildings including a barn, sheds and steel grain bin. Yard is well protected with mature poplar. Very nicely developed property for the price, closest neighbour is a 1/2 mile away. Great opportunity to get out of town, have few horses or a hobby farm. Give your favorite Realtor® a call today.

## **Essential Information**

MLS® # A2205655 Price \$399,000

Bedrooms 3

Bathrooms 1.00

Full Baths 1

Square Footage 1,401

Acres 11.00

Year Built 1980

Type Residential Sub-Type Detached

Style Acreage with Residence, Bungalow

Status Active