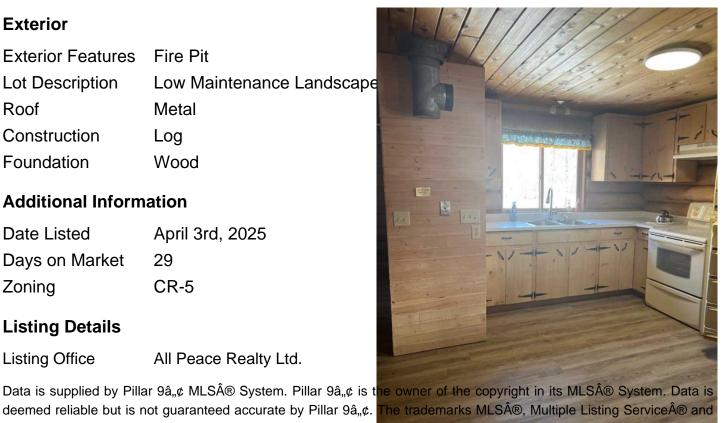

**Exterior** 

**Exterior Features** Fire Pit

Lot Description Low Maintenance Landscape

Roof Metal Construction Log

Foundation Wood

**Additional Information** 

**Date Listed** April 3rd, 2025

29 Days on Market

CR-5 Zoning

**Listing Details** 

**Listing Office** All Peace Realty Ltd.

deemed reliable but is not guaranteed accurate by Pillar 9â,¢. The trademarks MLS®, Multiple Listing Service® and the associated logos are owned by The Canadian Real Estate Association (CREA) and identify the quality of services provided by real estate professionals who are members of CREA. Used under license.